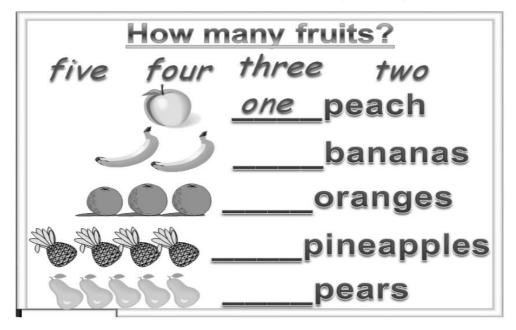

## 3. DRAW LINES TO MATCH ACTIONS TO WORDS AND WRITE (20 MARKS)

| 1. | a) jump |  |
|----|---------|--|
| 2. | b) walk |  |
| 3. | c) run  |  |
| 4. | d) swim |  |
| 5  | e) fly  |  |