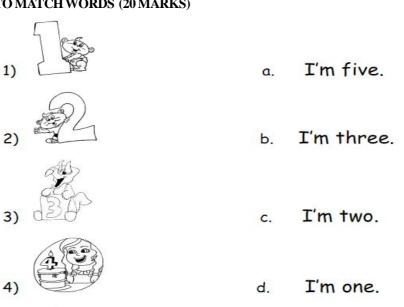

## Ilma English Institute International Language - English Practice Test - 4 Grade - 3

| Name: [ |  | Time: On | e hour |
|---------|--|----------|--------|
|---------|--|----------|--------|

1. FIND ANIMAL WORDS IN THE PUZZLE AND WRITE THEM BELOW ANIMAL PICTURES (20 MARKS)

E A S D C B Z
Q S H O N U E
C Y E G F S N
O Y E X U C D
W P P O G A U
J I M P L T C
G G O A T K K

2. WRITE THE NUMBERS ACCORDING TO THE NUMBER OF FRUITS (20 MARKS)



## 3. DRAW LINES TO MATCH ACTIONS TO WORDS AND WRITE (20 MARKS)

| 1. | a) jump |  |
|----|---------|--|
| 2. | b) walk |  |
| 3. | c) run  |  |
| 4. | d) swim |  |
| 5  | e) fly  |  |

## **4.** MATCH THE BODY PARTS BY DRAWING LINES (20 MARKS)



I'm four.

e.

## 4. DRAW LINES TO MATCH WORDS (20 MARKS)