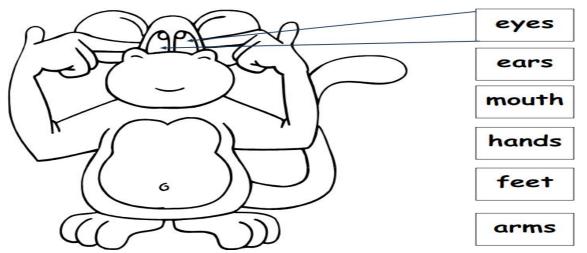

## Ilma English Institute International Language - English Practice Test - 4 Grade - 3

| Name: [ |  | Time: On | e hour |
|---------|--|----------|--------|
|---------|--|----------|--------|

1. FIND ANIMAL WORDS IN THE PUZZLE AND WRITE THEM BELOW ANIMAL PICTURES (20 MARKS)

E A S D C B Z
Q S H O N U E
C Y E G F S N
O Y E X U C D
W P P O G A U
J I M P L T C
G G O A T K K

2. WRITE THE NUMBERS ACCORDING TO THE NUMBER OF FRUITS (20 MARKS)



## 3. DRAW LINES TO MATCH ACTIONS TO WORDS AND WRITE (20 MARKS)

| 1. | a) jump |  |
|----|---------|--|
| 2. | b) walk |  |
| 3. | c) run  |  |
| 4. | d) swim |  |
| 5  | e) fly  |  |

## **4.** MATCH THE BODY PARTS BY DRAWING LINES (20 MARKS)



I'm four.

e.

## 4. DRAW LINES TO MATCH WORDS (20 MARKS)